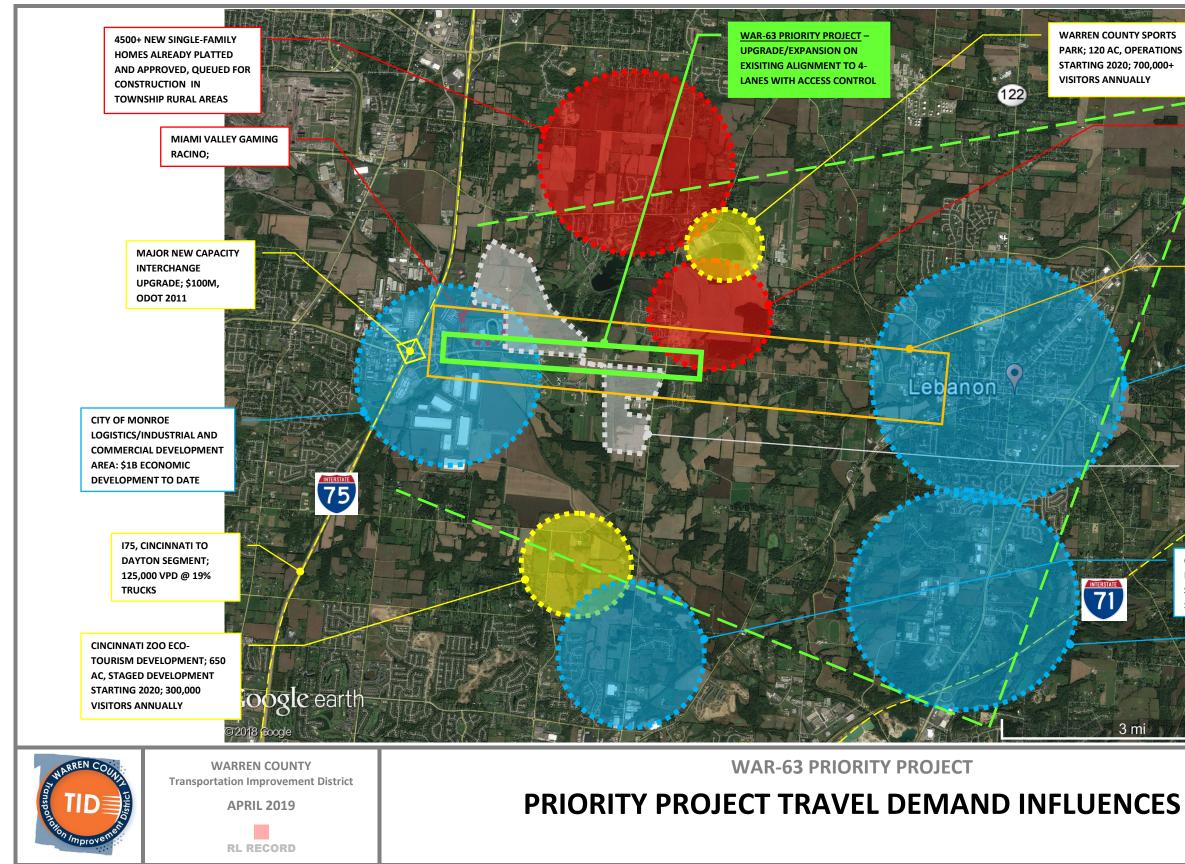

**OTTERBEIN PHASE 2 DEVELOPMENT; 4,500 NEW** HOMES AND 300,000 SF COMMERCIAL DEVELOPMENT PENDING FINAL APPROVAL

> OVERALL WAR-63 CORRIDOR SCOPING STUDY AREA (APRIL 2017)

> > CITY OF LEBANON COUNTY GOVERNMENT AND COMMERCE CENTER; TOURISM AND VISITORS HUB

STATE CORRECTIONAL INSTITUTION LANDS SALE, CONVERSION FOR **DEVELOPMENT; SLATED FOR 2020** START; 781 ACRES TOTAL, \$0.9B PLANNED DEVELOPMENT TEMPLATE

CITY OF MASON RESEARCH INDUSTRIAL DEVELOPMENT AREA; 500+ NEW ACRES SCHEDULED FOR DEVELOPMENT; \$1.75B DEVELOPMENT TO DATE

> CITY OF LEBANON ECONOMIC INVESTMENT NODE; \$1.1 B DEVELOPMENT TO DATE, MORE IN PLANNING

**A-0**